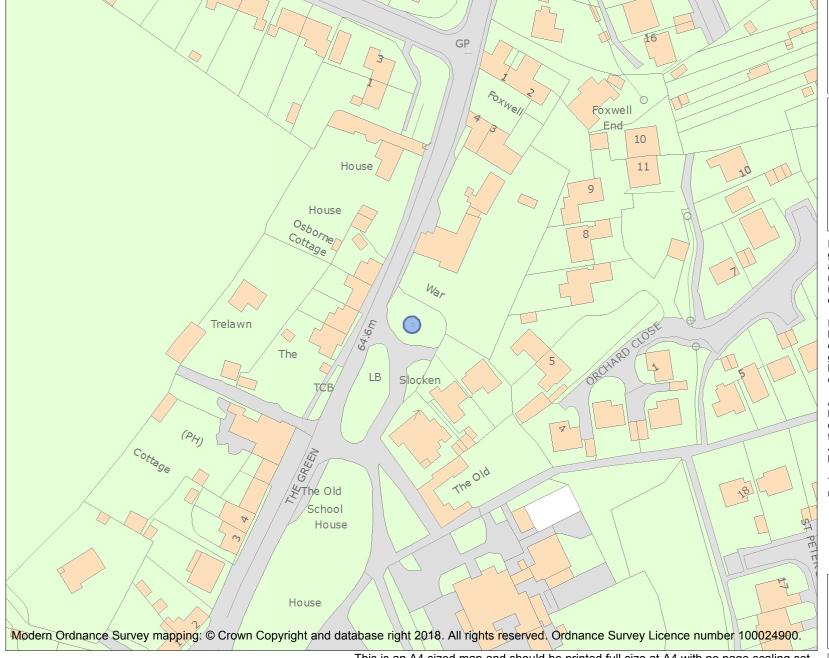

This is an A4 sized map and should be printed full size at A4 with no page scaling set.

Name: Cassington War Memorial

Heritage Category:

Grade:

Listing

List Entry No :

1474377

County: Oxfordshire

This map was delivered electronically and when printed may not be to scale and may be subject to distortions.

List Entry NGR: SP4542210811

**Map Scale:** 1:1250

Print Date: 19 May 2024

HistoricEngland.org.uk